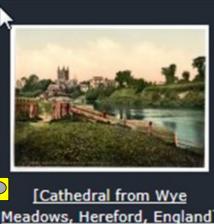

[Dripping Well, Hastings, England]

[From water tower, Hereford, England]

[Cathedral and Wye bridge, Hereford, England]

Meadows, Hereford, England]

[Cathedral from Castle Green, Hereford, England]

[Cathedral choir screen, Hereford, England]