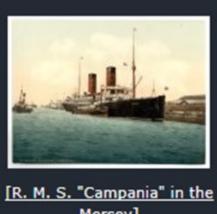

[Royal Military College,

Sandhurst, Camberley]

["Koh-i-noor"]

["Lydia"]

["Vera"]

[R. M. S. "Dunottar Castle"]

Mersey]

Wales]