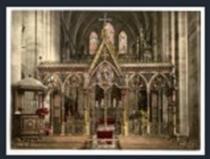

[Dripping Well, Hastings, England]

[From water tower, Hereford, England]

[Cathedral and Wye bridge, Hereford, England]

Meadows, Hereford, England]

[Cathedral from Castle Green, Hereford, England]

[Cathedral choir screen, Hereford, England]